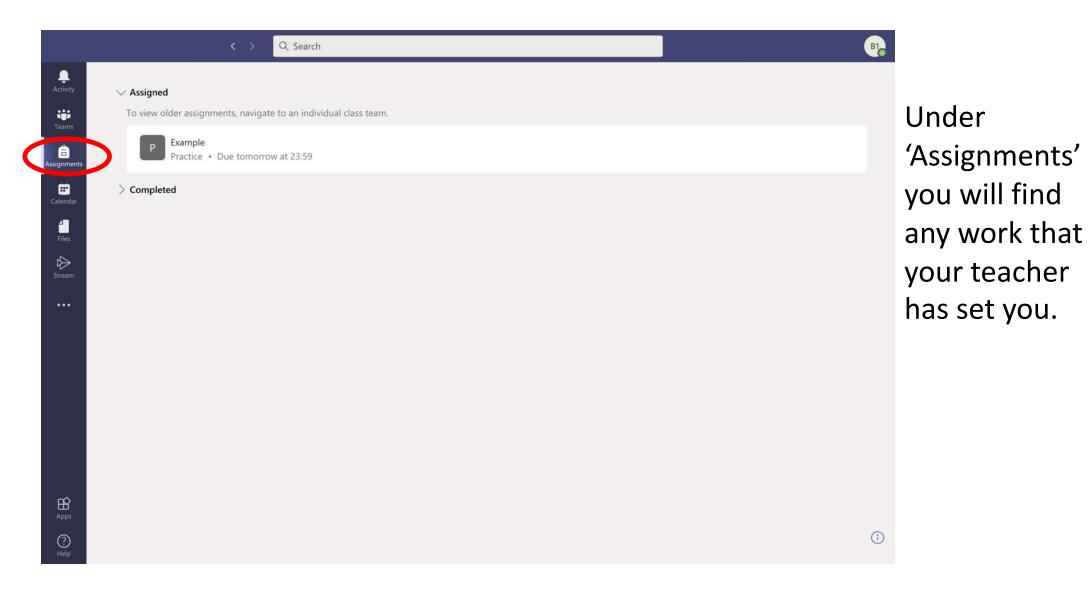

## Microsoft Teams via the desktop App - students. You are to follow your timetable as though you are in school – this includes Form time. Your video lessons will show on the 'Calendar' section in Teams.