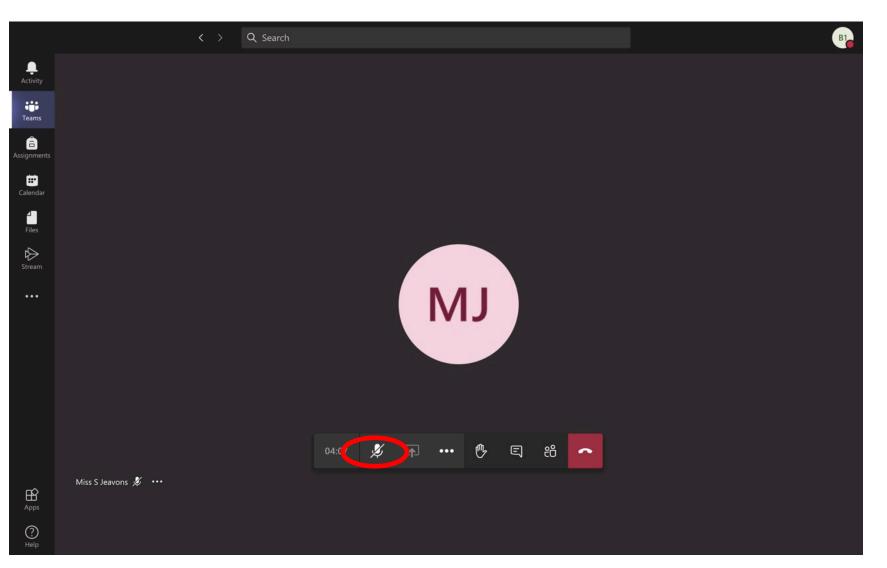

Your camera has been disabled but make sure your microphone is off until your teacher asks you a question or to turn it on. Your teacher will admit you to the lesson.

To reply to the teacher turn the microphone on – remember to turn it off once finished.