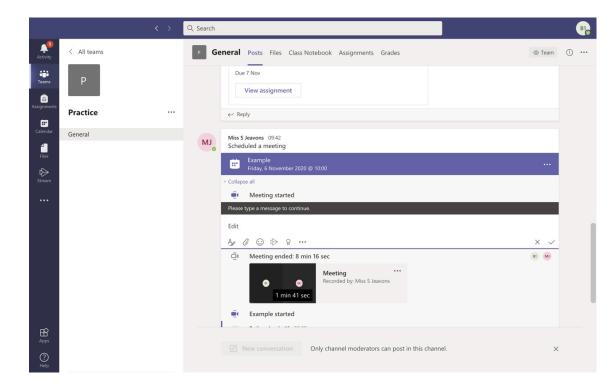

If you want to ask a question – raise your hand.

A copy of the recorded lesson will appear in 'Posts' in the 'Teams' section.

# If you can't see the recording then click where it says replies and it will show.

|                |             | Q Search |                                                                                                 | BID            |
|----------------|-------------|----------|-------------------------------------------------------------------------------------------------|----------------|
| L.<br>Activity | < All teams | P Ge     | neral Posts Files Class Notebook Assignments Grades                                             | ⊚ Team (〕 •••• |
| teams          | Р           |          | Miss 5 Jeavons     Yesterday 15:48       The meeting "prac" has been cancelled            erely |                |
| assignments    |             |          | Today                                                                                           |                |
|                | Practice    | 8        | Assignments 09:29                                                                               | <b>663</b>     |
| Calendar       | General     |          | Example<br>Due 7 Nov                                                                            |                |
| Files          |             |          | View assignment                                                                                 |                |
| Stream         |             |          | ← Reply                                                                                         |                |
|                |             | MJ       | Miss 5 Jeavons 09:42<br>Scheduled a meeting                                                     |                |
|                |             |          | Example<br>Friday, 6 November 2020 @ 10:00                                                      |                |
|                |             |          | 5 replies from you and Sarah                                                                    |                |
|                |             |          |                                                                                                 |                |