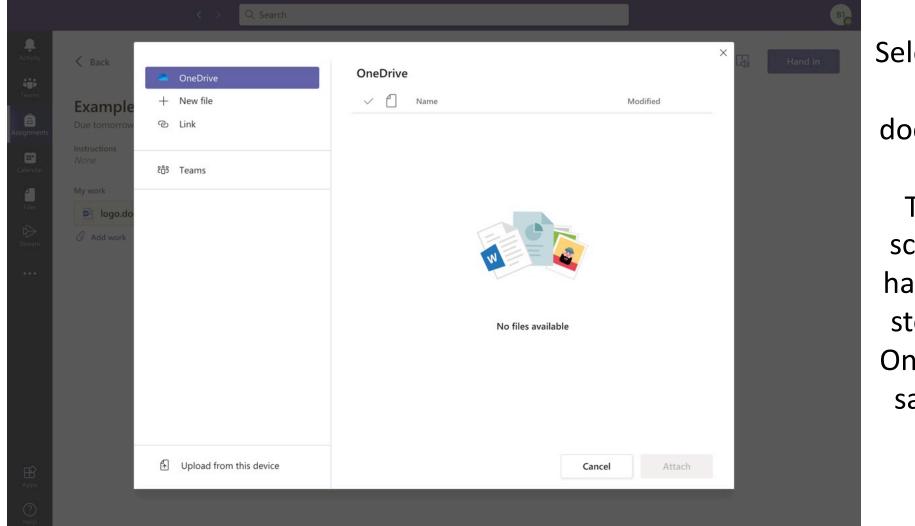

To type on the document make sure that it says editing in the top corner. Whatever you type on the document will automatically save.

|                      | < > Q Search                                    |                     | в       |                       |
|----------------------|-------------------------------------------------|---------------------|---------|-----------------------|
| <br>Activity         | < Back                                          |                     | Hand in | Sometimes             |
| Teams                | Example                                         | Points<br>No points |         | you will              |
| Assignments          | Due tomorrow at 23:59<br>Instructions<br>None   |                     |         | need to               |
| 4                    | My work                                         |                     |         | add                   |
| Files                | <ul> <li>logo.docx</li> <li>Add work</li> </ul> |                     |         | documents<br>so to do |
| •••                  |                                                 |                     |         | this select           |
|                      |                                                 |                     |         | 'Add work'.           |
|                      |                                                 |                     |         |                       |
|                      |                                                 |                     |         |                       |
|                      |                                                 |                     |         |                       |
| ?<br><sub>Help</sub> |                                                 |                     |         |                       |

Select where the document is saved. Through school you have 1TB of storage on OneDrive so save work there.

You can add work from your device.

**₽** Apps

| < > Q Search          |                     |         |
|-----------------------|---------------------|---------|
| < Back                |                     | Hand in |
| Example               | Points<br>No points |         |
| Due tomorrow at 23:59 |                     |         |
| None<br>My work       |                     |         |
| logo.docx             |                     |         |
| C Add work            |                     |         |
|                       |                     |         |
|                       |                     |         |
|                       |                     |         |
|                       |                     |         |