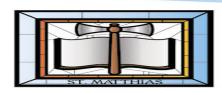

## Select a 'Team' (class) and then 'General'.

You will find your scheduled online lessons by selecting 'Calendar' and click join at the correct time.

You will also see the scheduled lesson in 'Posts' in the 'Teams' section.