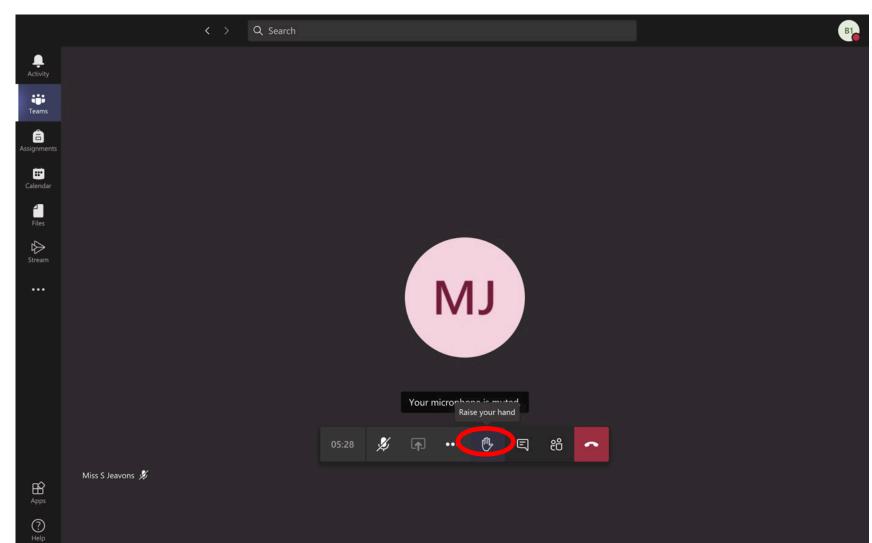

If you want to ask a question – raise your hand.

A copy of the recorded lesson will appear in 'Posts' in the 'Teams' section.