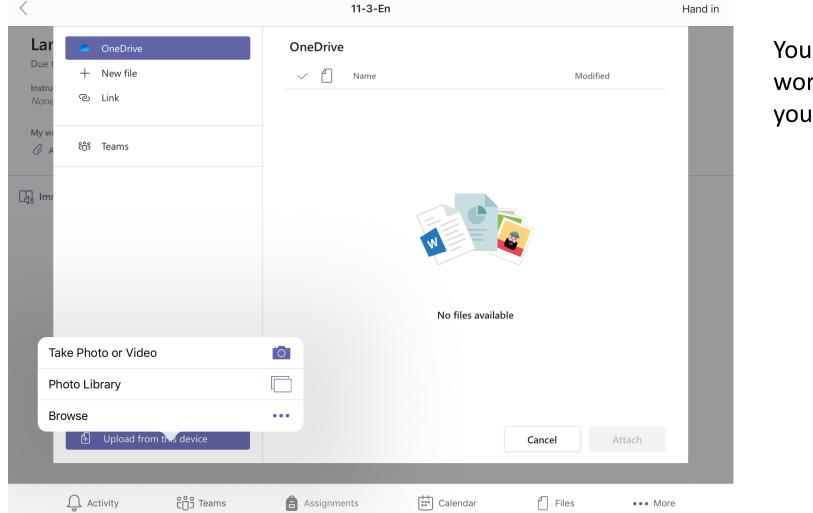

Select where the document is saved. Through school you have 1TB of storage on OneDrive so save work there.

You can add work from your device.

**₽** Apps

| < > Q Search          |                     |         |
|-----------------------|---------------------|---------|
| < Back                |                     | Hand in |
| Example               | Points<br>No points |         |
| Due tomorrow at 23:59 |                     |         |
| None<br>My work       |                     |         |
| logo.docx             |                     |         |
| C Add work            |                     |         |
|                       |                     |         |
|                       |                     |         |
|                       |                     |         |
|                       |                     |         |