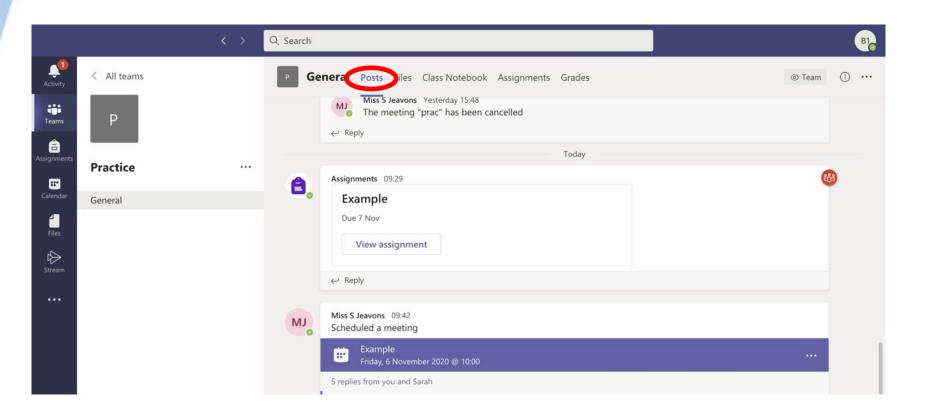

## Select a 'Team' (class) and then 'General'.

You will find your scheduled online lessons by selecting 'Calendar' and click join at the correct time.

You will also see the scheduled lesson in 'Posts' in the 'Teams' section.