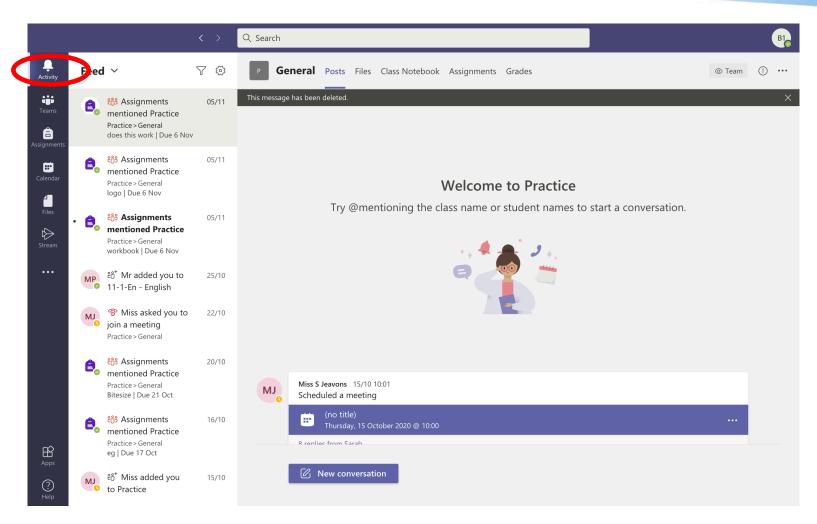

When the app opens you will be on the 'Activity' page. To ask for help you need to email your class teacher – remember that staff email addresses are on our website.

|                   |      |                                                                                                        | < >   | Q Search                                                                                                                                                                                       | B1      |                       |
|-------------------|------|--------------------------------------------------------------------------------------------------------|-------|------------------------------------------------------------------------------------------------------------------------------------------------------------------------------------------------|---------|-----------------------|
| L<br>Activity     | Feed | 4 ~                                                                                                    | 7 🕸   | P         General         Posts         Files         Class Notebook         Assignments         Grades         © Team                                                                         | · · · · |                       |
| Teams             | 8    | <del>ະດີອີ</del> Assignments<br>mentioned Practice<br>Practice > General<br>does this work   Due 6 Nov | 05/11 | This message has been deleted.                                                                                                                                                                 | ×       | Choose the<br>'Teams' |
| Calendar          | 8,   | <mark>ະດີອີ Assignments<br/>mentioned Practice</mark><br>Practice > General<br>logo   Due 6 Nov        | 05/11 | Welcome to Practice                                                                                                                                                                            |         | option.               |
| Files             | · 8, | ະິຕິອິ <b>Assignments</b><br><b>mentioned Practice</b><br>Practice > General<br>workbook   Due 6 Nov   | 05/11 | Try @mentioning the class name or student names to start a conversation.<br>$\cdot \cdot \cdot = - \cdot $ |         |                       |
| •••               | MP   | ಕಿರೆ <sup>+</sup> Mr added you to<br>11-1-En - English                                                 | 25/10 |                                                                                                                                                                                                |         |                       |
|                   | MJ   | Miss asked you to<br>join a meeting<br>Practice > General                                              | 22/10 |                                                                                                                                                                                                |         |                       |
|                   | ê,   | <del>ະິດ</del> ິງ Assignments<br>mentioned Practice<br>Practice > General<br>Bitesize   Due 21 Oct     | 20/10 | Miss S Jeavons 15/10 10:01<br>Scheduled a meeting                                                                                                                                              |         |                       |
| Ê                 | 8,   | <mark>ະດ້</mark> ອໍ Assignments<br>mentioned Practice<br>Practice > General<br>eg   Due 17 Oct         | 16/10 | (no title)<br>Thursday, 15 October 2020 @ 10:00                                                                                                                                                |         |                       |
| Apps<br>?<br>Help | MJ   | ಕಿೆ <sup>+</sup> Miss added you<br>to Practice                                                         | 15/10 | New conversation                                                                                                                                                                               |         |                       |