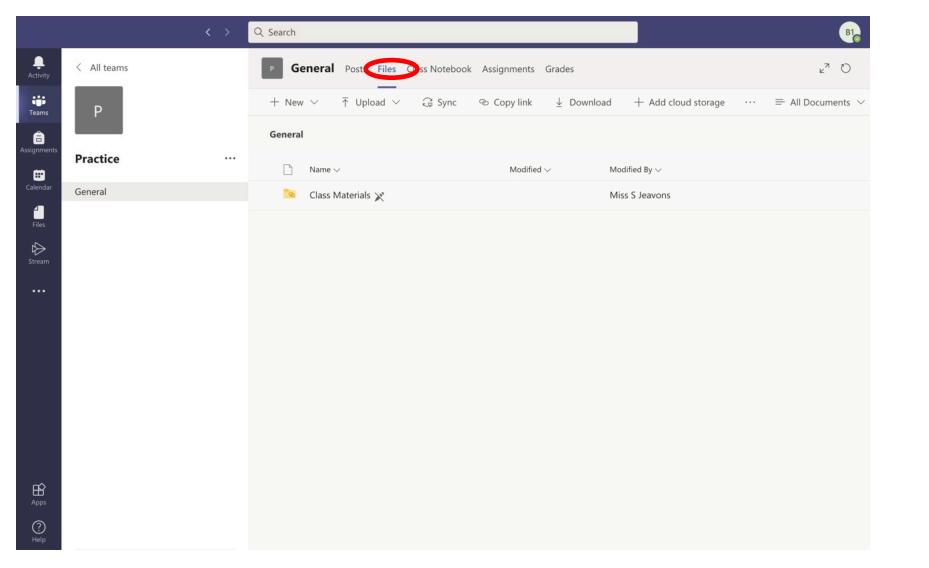

If your teacher has given you feedback then it will show in the 'assignments' section.

Your teacher might upload documents in the 'Files' section of the Team.