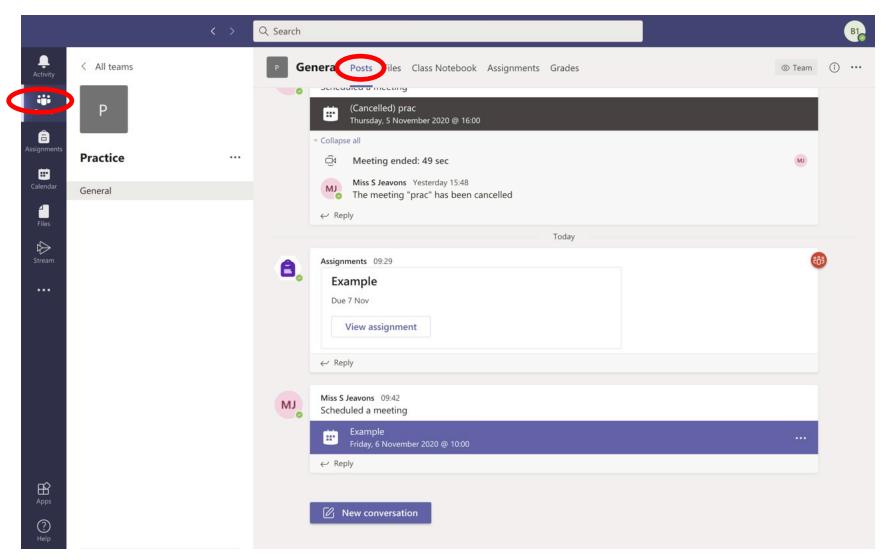

## Select a 'Team' (class) and then 'General'.

You will find your scheduled online lessons by selecting 'Calendar' and click join at the correct time.

You will also see the scheduled lesson in 'Posts' in the 'Teams' section.

If you want to ask a question – raise your hand.

A copy of the recorded lesson will appear in 'Posts' in the 'Teams' section.

# If you can't see the recording then click where it says replies and it will show.

|                |             | Q Search |                                                                                                 | BID            |
|----------------|-------------|----------|-------------------------------------------------------------------------------------------------|----------------|
| L.<br>Activity | < All teams | P Ge     | neral Posts Files Class Notebook Assignments Grades                                             | ⊚ Team (〕 •••• |
| teams          | Р           |          | Miss 5 Jeavons     Yesterday 15:48       The meeting "prac" has been cancelled            erely |                |
| assignments    |             |          | Today                                                                                           |                |
|                | Practice    | 8        | Assignments 09:29                                                                               | <b>663</b>     |
| Calendar       | General     |          | Example<br>Due 7 Nov                                                                            |                |
| Files          |             |          | View assignment                                                                                 |                |
| Stream         |             |          | ← Reply                                                                                         |                |
|                |             | MJ       | Miss 5 Jeavons 09:42<br>Scheduled a meeting                                                     |                |
|                |             |          | Example<br>Friday, 6 November 2020 @ 10:00                                                      |                |
|                |             |          | 5 replies from you and Sarah                                                                    |                |
|                |             |          |                                                                                                 |                |