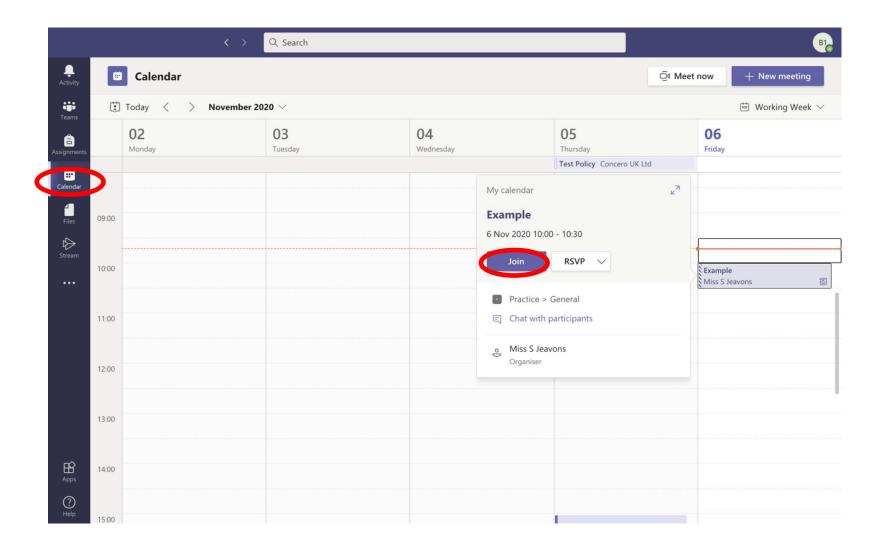

## Microsoft Teams via the desktop App - students. You are to follow your timetable as though you are in school – this includes Form time. Your video lessons will show on the 'Calendar' section in Teams.

## Select a 'Team' (class) and then 'General'.

You will find your scheduled online lessons by selecting 'Calendar' and click join at the correct time.

You will also see the scheduled lesson in 'Posts' in the 'Teams' section.